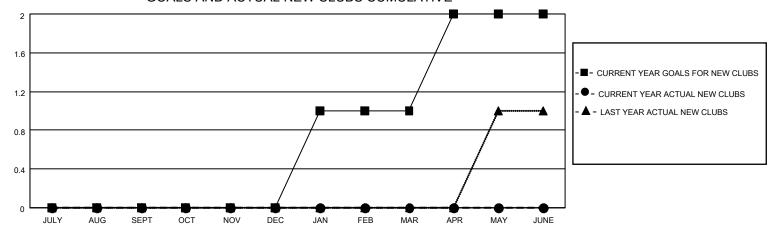

## MONTHLY MEMBERSHIP PROGRESS REPORT

LOCATION REP OF SOUTH AFRICA

District 410 W

| Clubs RESULTS FOR 2022-2023 |   |   |   | Members RESULTS FOR 2022-2023 |    |    |    |
|-----------------------------|---|---|---|-------------------------------|----|----|----|
|                             |   |   |   |                               |    |    |    |
| JULY/AUG/SEPT               | 0 | 0 | 0 | JULY/AUG/SEPT                 | 5  | 43 | 42 |
| OCT/NOV/DEC                 | 0 | 0 | 0 | OCT/NOV/DEC                   | 10 | 24 | 67 |
| JAN/FEB/MAR                 | 1 | 0 | 0 | JAN/FEB/MAR                   | 15 | 0  | 0  |
| APR/MAY/JUNE                | 1 | 0 | 0 | APR/MAY/JUNE                  | 20 | 0  | 0  |

## GOALS AND ACTUAL NEW CLUBS CUMULATIVE