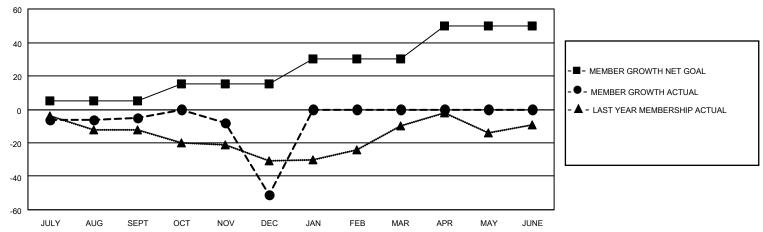

## MONTHLY MEMBERSHIP PROGRESS REPORT

LOCATION REP OF SOUTH AFRICA

District 410 W

| Clubs RESULTS FOR 2022-2023 |   |   |   | Members RESULTS FOR 2022-2023 |    |    |    |
|-----------------------------|---|---|---|-------------------------------|----|----|----|
|                             |   |   |   |                               |    |    |    |
| JULY/AUG/SEPT               | 0 | 0 | 0 | JULY/AUG/SEPT                 | 5  | 43 | 42 |
| OCT/NOV/DEC                 | 0 | 0 | 0 | OCT/NOV/DEC                   | 10 | 24 | 67 |
| JAN/FEB/MAR                 | 1 | 0 | 0 | JAN/FEB/MAR                   | 15 | 0  | 0  |
| APR/MAY/JUNE                | 1 | 0 | 0 | APR/MAY/JUNE                  | 20 | 0  | 0  |

## GOALS AND ACTUAL MEMBERS CUMULATIVE

| DROPPED CLUBS: 0 |     | 27 CLUBS OF 56 ADDED 1 OR<br>MORE NEW MEMBERS | GENDER DISTRIBUTION                 |              |  |
|------------------|-----|-----------------------------------------------|-------------------------------------|--------------|--|
|                  |     | WORL NEW WEWDERO                              | MALE                                | 517 (54.08%) |  |
|                  |     |                                               | FEMALE 439 (45.92%)                 |              |  |
| DROPPED MEMBERS  |     |                                               | NON BINARY                          | 0 (0.00%)    |  |
|                  |     |                                               | PREFER NOT TO ANSWER 0 (0.00%)      |              |  |
| DECEASED         | 11  |                                               |                                     | ,            |  |
| CLUB CANCELLED   | 0   | CLICK HERE FOR CUMULATIVE                     | TOTAL FAMILY UNIT MEMBERS           | 3 222        |  |
| OTHER            | 98  | MEMBERSHIP DATA                               |                                     |              |  |
| TOTAL            | 109 |                                               | FAMILY MEMBERS PAYING HALF DUES 115 |              |  |
|                  |     |                                               |                                     |              |  |